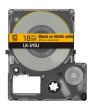

## Epson C53S672075 nastro per etichettatrice Nero su giallo

Marchio: Epson Codice prodotto: C53S672075

Nome del prodotto: C53S672075

Epson C53S672075. Colore etichetta: Nero su giallo, Compatibilità marca: Epson, Compatibilità: LabelWorks LW-C410. Ampiezza nastro:  $1.8~\rm cm$ 

| Caratteristiche                           |                         | Caratteristiche   |                    |
|-------------------------------------------|-------------------------|-------------------|--------------------|
| Colore etichetta *<br>Compatibilità marca | Nero su giallo<br>Epson | Compatibilità     | LabelWorks LW-C410 |
|                                           |                         | Dimensioni e peso |                    |
|                                           |                         | Ampiezza nastro * | 1,8 cm             |